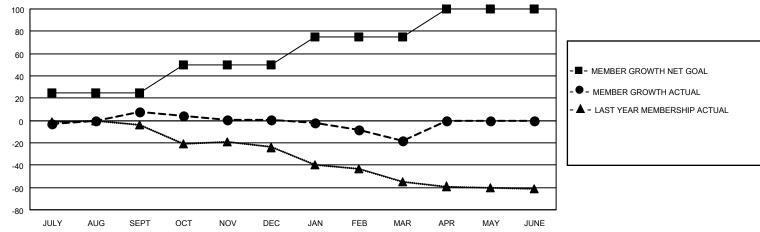

#### GOALS AND ACTUAL MEMBERS CUMULATIVE

| DROPPED CLUBS: 0 |    | 16 CLUBS OF 41 ADDED 1 OR<br>MORE NEW MEMBERS | GENDER DISTRIBUTION                |              |  |
|------------------|----|-----------------------------------------------|------------------------------------|--------------|--|
|                  |    | WORLE NEW WEIWBERG                            | MALE 555 (63.36%                   |              |  |
|                  |    |                                               | FEMALE                             | 321 (36.64%) |  |
| DROPPED MEMBERS  |    |                                               | NON BINARY                         | 0 (0.00%)    |  |
|                  |    |                                               | PREFER NOT TO ANSWER               | 0 (0.00%)    |  |
| DECEASED         | 8  |                                               |                                    |              |  |
| CLUB CANCELLED   | 0  | CLICK HERE FOR CUMULATIVE                     | TOTAL FAMILY UNIT MEMBERS          | ; 134        |  |
| OTHER            | 68 | MEMBERSHIP DATA                               |                                    |              |  |
| TOTAL            | 76 |                                               | FAMILY MEMBERS PAYING HALF DUES 68 |              |  |
|                  |    |                                               |                                    |              |  |